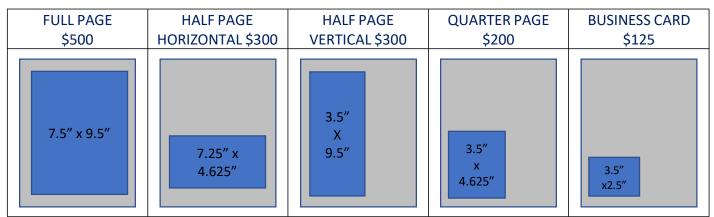

## **PROGRAM GUIDE FEATURES:**

| Welcome Letter                     | <b>ADVERTISING RATES</b> |       | PREMIUM POSITION*         |  |  |  |
|------------------------------------|--------------------------|-------|---------------------------|--|--|--|
| Festival Briefs & History          | Full Page                | \$500 | (on glossy cover wrap)    |  |  |  |
| Artist Map                         | Half Page Horizontal     | \$300 |                           |  |  |  |
| Exhibitor Information              | Half Page Vertical       | \$300 | Back Page: \$1000         |  |  |  |
| Entertainment & Dining Information | Quarter Page             | \$200 | Inside Front Cover: \$600 |  |  |  |
| List of Patrons                    | Business Card            | \$125 | Inside Back Cover: \$600  |  |  |  |
| Maitland Rotary Club Information   |                          |       |                           |  |  |  |

AMOUNT PAID: \_\_\_\_Back page \$1,000; \_\_\_\_Inside front cover \$600; \_\_\_\_Inside back cover \$600; \_\_\_\_Full page \$500; \_\_\_\_1/2 page horizontal \$300; \_\_\_\_1/2 Page vertical \$300; \_\_\_\_1/4 page \$200; Business card \$125.